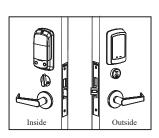

## **REFERENCE ONLY, NOT TO SCALE**

This product is based on the depcited illustation. Pro-Lok installation tools are only "aids" for a more professional job. The actual templates received may look different in apparence because they may be designed to accommodate specific hardware features, not limited to handedness, door material, etc. Work should be done in a clean environment. Follow all recommended safety precautions outlined by the manufacturer of the tools used (not limited to: drill motor, drill bits, routers, etc) and manufacturer's hardware.