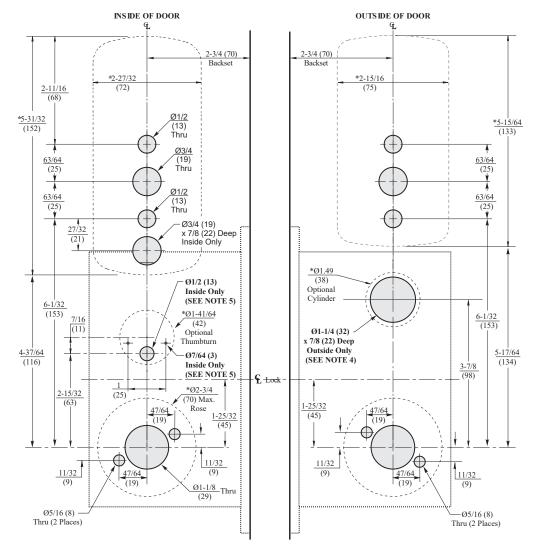

## **REFERENCE ONLY, NOT TO SCALE**

This product is based on the depcited illustation. Pro-Lok installation tools are only "aids" for a more professional job. The actual templates received may look different in apparence because they may be designed to accommodate specific hardware features, not limited to handedness, door material, etc. Work should be done in a clean environment. Follow all recommended safety precautions outlined by the manufacturer of the tools used (not limited to: drill motor, drill bits, routers, etc) and manufacturer's hardware.

Prior to use, ALWAYS match the paper template provided by the manufacturer with your hardware to the PRO-LOK installation template. This will insure that the template is accurate and up-to-date to the hardware to be installed.