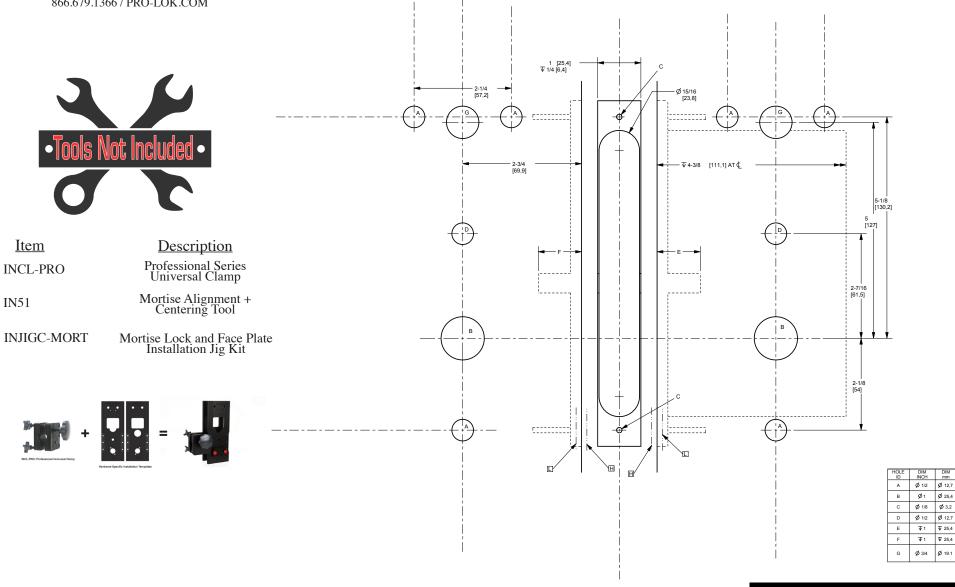

## IN640-MORT-PRO

## **REFERENCE ONLY, NOT TO SCALE**

This product is based on the depcited illustation. Pro-Lok installation tools are only "aids" for a more professional job. The actual templates received may look different in apparence because they may be designed to accommodate specific hardware features, not limited to handedness, door material, etc. Work should be done in a clean environment. Follow all recommended safety precautions outlined by the manufacturer of the tools used (not limited to: drill motor, drill bits, routers, etc) and manufacturer's hardware.

Prior to use, ALWAYS match the paper template provided by the manufacturer with your hardware to the PRO-LOK installation template. This will insure that the template is accurate and up-to-date to the hardware to be installed.

Many cutouts are oversized to accommodate the different tolerances between bit manufacturers and some cutouts are designed to be used with router collars.