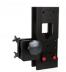

## Item: IN600-MORT-PRO

Item

**INCL-PRO** 

IN51

**INJIGC-MORT** 

Mortise Lock and Face Plate Installation Jig Kit

**Description** 

Professional Series Universal Clamp

Mortise Alignment + Centering Tool