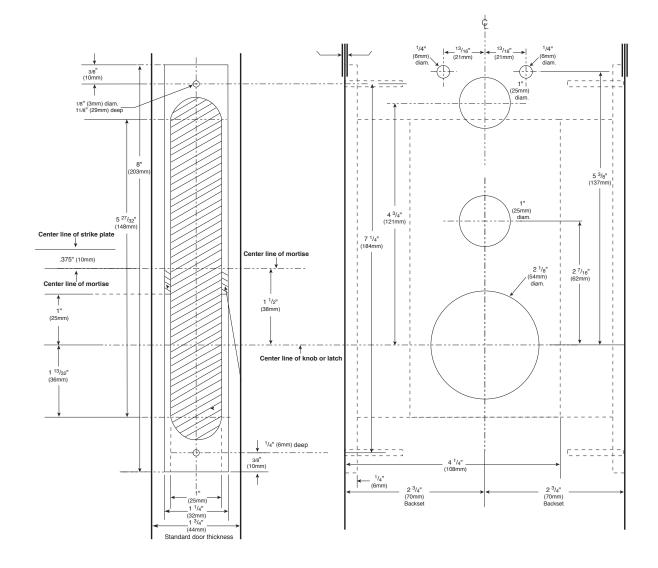

## REFERENCE ONLY, NOT TO SCALE

This product is based on the depcited illustation. Pro-Lok installation tools are only "aids" for a more professional job. The actual templates received may look different in apparence because they may be designed to accommodate specific hardware features, not limited to handedness, door material, etc. Work should be done in a clean environment. Follow all recommended safety precautions outlined by the manufacturer of the tools used (not limited to: drill motor, drill bits, routers, etc) and manufacturer's hardware.

Prior to use, ALWAYS match the paper template provided by the manufacturer with your hardware to the PRO-LOK installation template. This will insure that the template is accurate and up-to-date to the hardware to be installed.