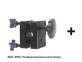

## Item: IN600-MORT-PRO

Item

**INCL-PRO** 

IN51

**INJIGC-MORT** 

Mortise Lock and Face Plate Installation Jig Kit

**Description** 

Professional Series Universal Clamp

Mortise Alignment + Centering Tool