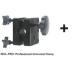

Template Set accounts for the difference in diameter between wood and metal preps through supplied Top Plates

Left Hand (LH) Door Shown

3/4" (19) Dia. Hole

Item: **IN500-MORT-PRO** 

Item

**INCL-PRO** 

IN51

IN500-DPS