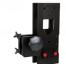

**INJIGC-MORT** 

**Description** 

Professional Series Universal Clamp

Mortise Alignment + Centering Tool

DPS Drill Fixture

Mortise Lock and Face Plate Installation Jig Kit

This product is based on the depcited illustation. Pro-Lok installation tools are only "aids" for a more professional job. The actual templates received may look different in apparence because they may be designed to accommodate specific hardware features, not limited to handedness, door material, etc. Work should be done in a clean environment. Follow all recommended safety precautions outlined by the manufacturer of the tools used (not limited to: drill motor, drill bits, routers, etc) and manufacturer's hardware.