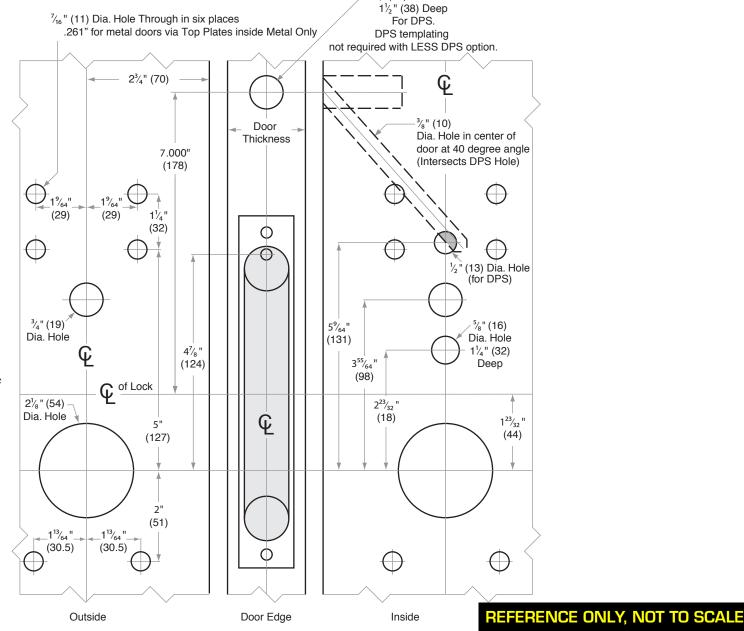

Template Set accounts for the difference in diameter between wood and metal preps through supplied Top Plates

Left Hand (LH) Door Shown

3/4" (19) Dia. Hole

Item: **IN500-MORT-PRO** 

Item

**INCL-PRO** 

IN51

IN500-DPS