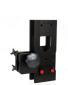

**INJIGC-MORT** 

**Description** 

Professional Series Universal Clamp

Mortise Alignment + Centering Tool

DPS Drill Fixture

Mortise Lock and Face Plate Installation Jig Kit

This product is based on the depcited illustation. Pro-Lok installation tools are only "aids" for a more professional job. The actual templates received may look different in apparence because they may be designed to accommodate specific hardware features, not limited to handedness, door material, etc. Work should be done in a clean environment. Follow all recommended safety precautions outlined by the manufacturer of the tools used (not limited to: drill motor, drill bits, routers, etc) and manufacturer's hardware.