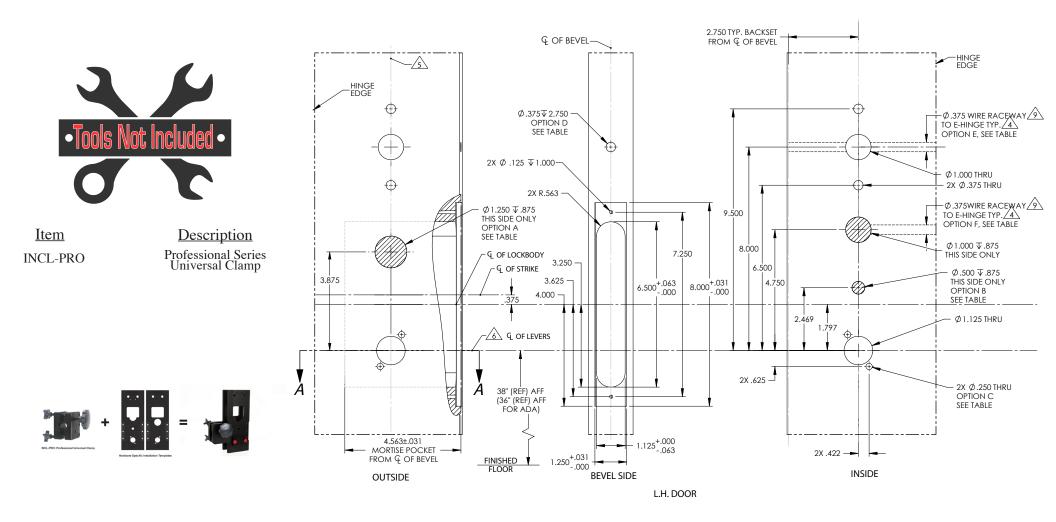

## Item: IN484-PRO

## REFERENCE ONLY, NOT TO SCALE

This product is based on the depcited illustation. Pro-Lok installation tools are only "aids" for a more professional job. The actual templates received may look different in apparence because they may be designed to accommodate specific hardware features, not limited to handedness, door material, etc. Work should be done in a clean environment. Follow all recommended safety precautions outlined by the manufacturer of the tools used (not limited to: drill motor, drill bits, routers, etc) and manufacturer's hardware.

Prior to use, ALWAYS match the paper template provided by the manufacturer with your hardware to the PRO-LOK installation template. This will insure that the template is accurate and up-to-date to the hardware to be installed.