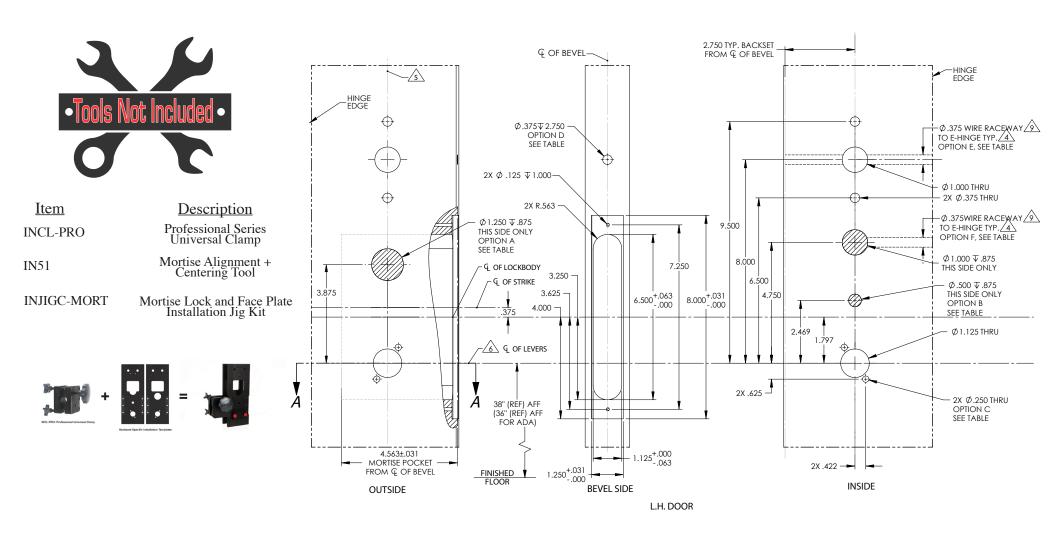

## IN482-MORT-PRO

## REFERENCE ONLY, NOT TO SCALE

This product is based on the depcited illustation. Pro-Lok installation tools are only "aids" for a more professional job. The actual templates received may look different in apparence because they may be designed to accommodate specific hardware features, not limited to handedness, door material, etc. Work should be done in a clean environment. Follow all recommended safety precautions outlined by the manufacturer of the tools used (not limited to: drill motor, drill bits, routers, etc) and manufacturer's hardware.

Prior to use, ALWAYS match the paper template provided by the manufacturer with your hardware to the PRO-LOK installation template. This will insure that the template is accurate and up-to-date to the hardware to be installed.