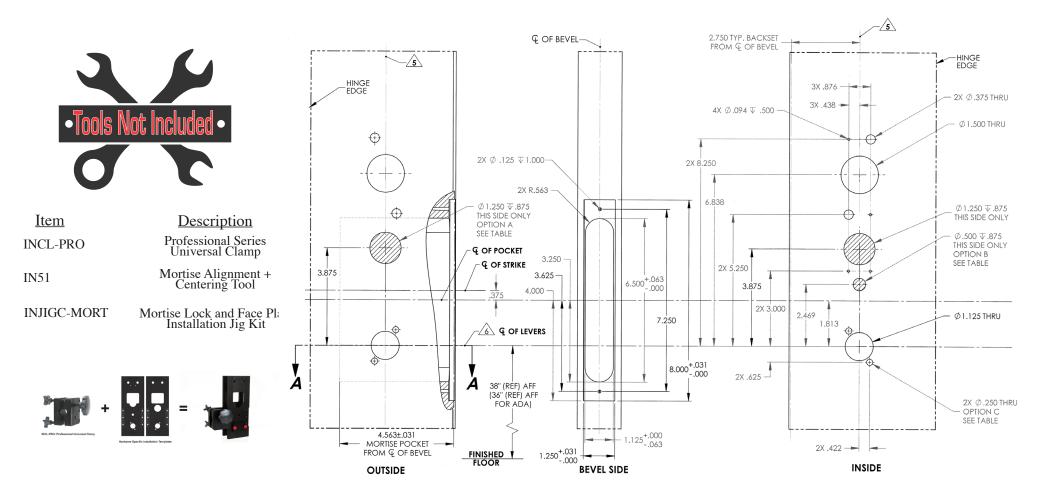

## Item: IN480-PRO

## **REFERENCE ONLY, NOT TO SCALE**

This product is based on the depcited illustation. Pro-Lok installation tools are only "aids" for a more professional job. The actual templates received may look different in apparence because they may be designed to accommodate specific hardware features, not limited to handedness, door material, etc. Work should be done in a clean environment. Follow all recommended safety precautions outlined by the manufacturer of the tools used (not limited to: drill motor, drill bits, routers, etc) and manufacturer's hardware.

Prior to use, ALWAYS match the paper template provided by the manufacturer with your hardware to the PRO-LOK installation template. This will insure that the template is accurate and up-to-date to the hardware to be installed.