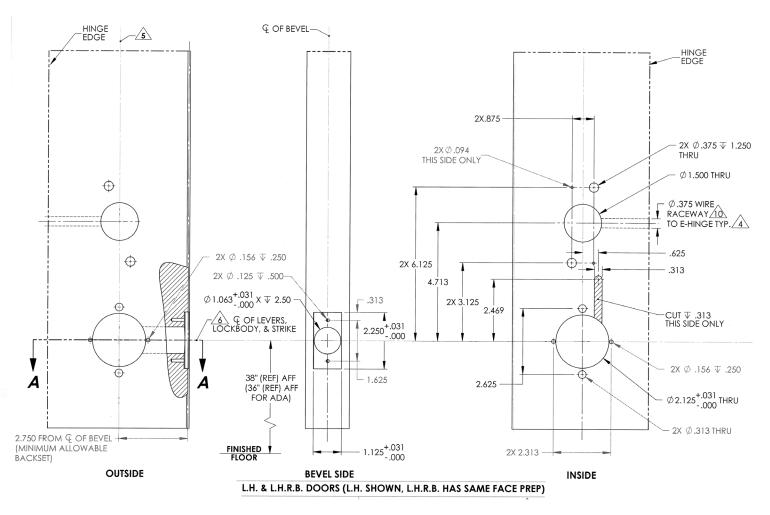

## REFERENCE ONLY, NOT TO SCALE

This product is based on the depcited illustation. Pro-Lok installation tools are only "aids" for a more professional job. The actual templates received may look different in apparence because they may be designed to accommodate specific hardware features, not limited to handedness, door material, etc. Work should be done in a clean environment. Follow all recommended safety precautions outlined by the manufacturer of the tools used (not limited to: drill motor, drill bits, routers, etc) and manufacturer's hardware.

Prior to use, ALWAYS match the paper template provided by the manufacturer with your hardware to the PRO-LOK installation template. This will insure that the template is accurate and up-to-date to the hardware to be installed.