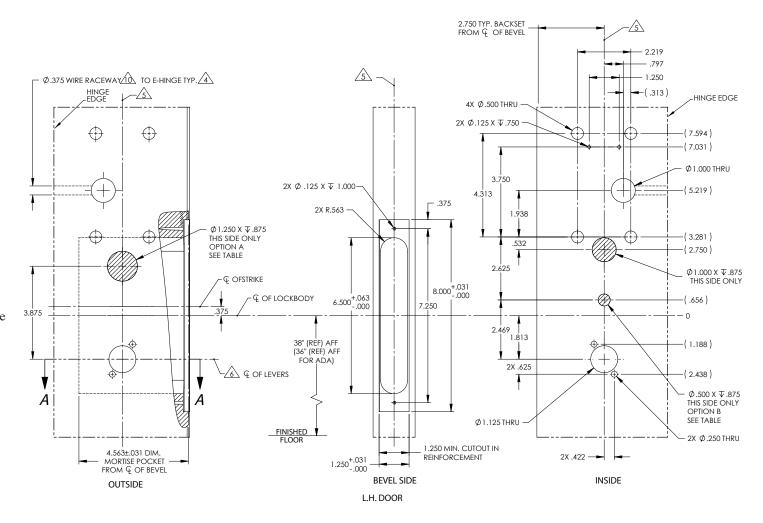

## REFERENCE ONLY, NOT TO SCALE

This product is based on the depcited illustation. Pro-Lok installation tools are only "aids" for a more professional job. The actual templates received may look different in apparence because they may be designed to accommodate specific hardware features, not limited to handedness, door material, etc. Work should be done in a clean environment. Follow all recommended safety precautions outlined by the manufacturer of the tools used (not limited to: drill motor, drill bits, routers, etc) and manufacturer's hardware.