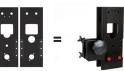

## Item: IN436-PRO

Item

**INCL-PRO** 

IN51

**INJIGC-MORT** 

Professional Series Universal Clamp

Mortise Alignment + Centering Tool

**Description** 

Mortise Lock and Face Plate Installation Jig Kit