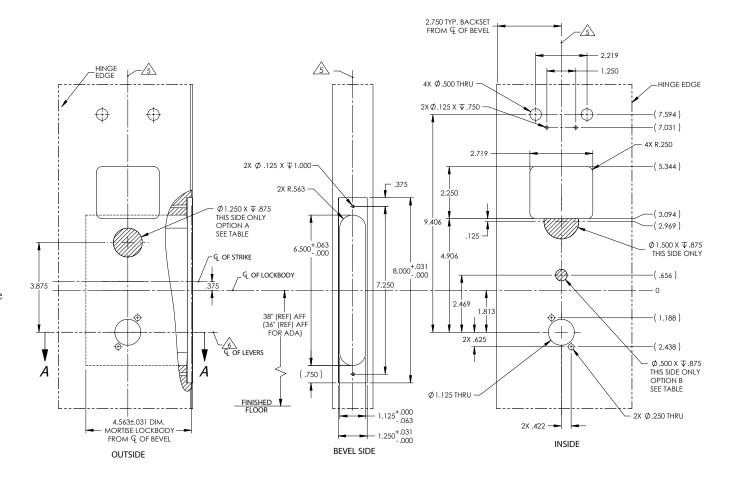

## REFERENCE ONLY, NOT TO SCALE

This product is based on the depcited illustation. Pro-Lok installation tools are only "aids" for a more professional job. The actual templates received may look different in apparence because they may be designed to accommodate specific hardware features, not limited to handedness, door material, etc. Work should be done in a clean environment. Follow all recommended safety precautions outlined by the manufacturer of the tools used (not limited to: drill motor, drill bits, routers, etc) and manufacturer's hardware.

Prior to use, ALWAYS match the paper template provided by the manufacturer with your hardware to the PRO-LOK installation template. This will insure that the template is accurate and up-to-date to the hardware to be installed.