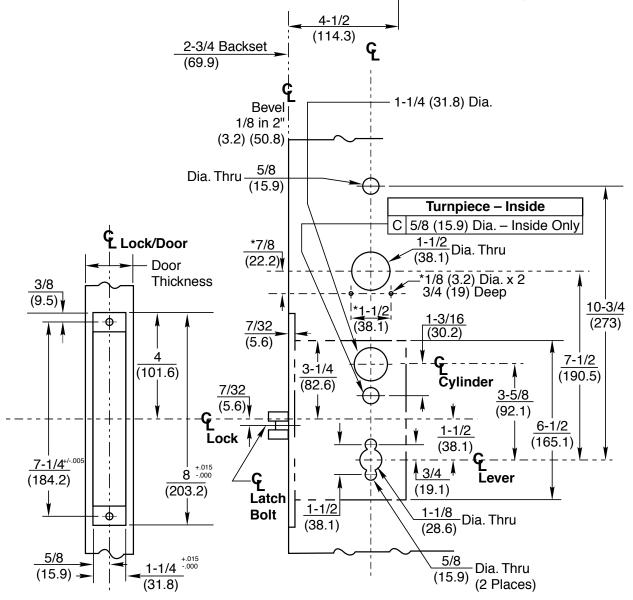

## IN342-PRO

## REFERENCE ONLY, NOT TO SCALE

This product is based on the depcited illustation. Pro-Lok installation tools are only "aids" for a more professional job. The actual templates received may look different in apparence because they may be designed to accommodate specific hardware features, not limited to handedness, door material, etc. Work should be done in a clean environment. Follow all recommended safety precautions outlined by the manufacturer of the tools used (not limited to: drill motor, drill bits, routers, etc) and manufacturer's hardware.

Prior to use, ALWAYS match the paper template provided by the manufacturer with your hardware to the PRO-LOK installation template. This will insure that the template is accurate and up-to-date to the hardware to be installed.