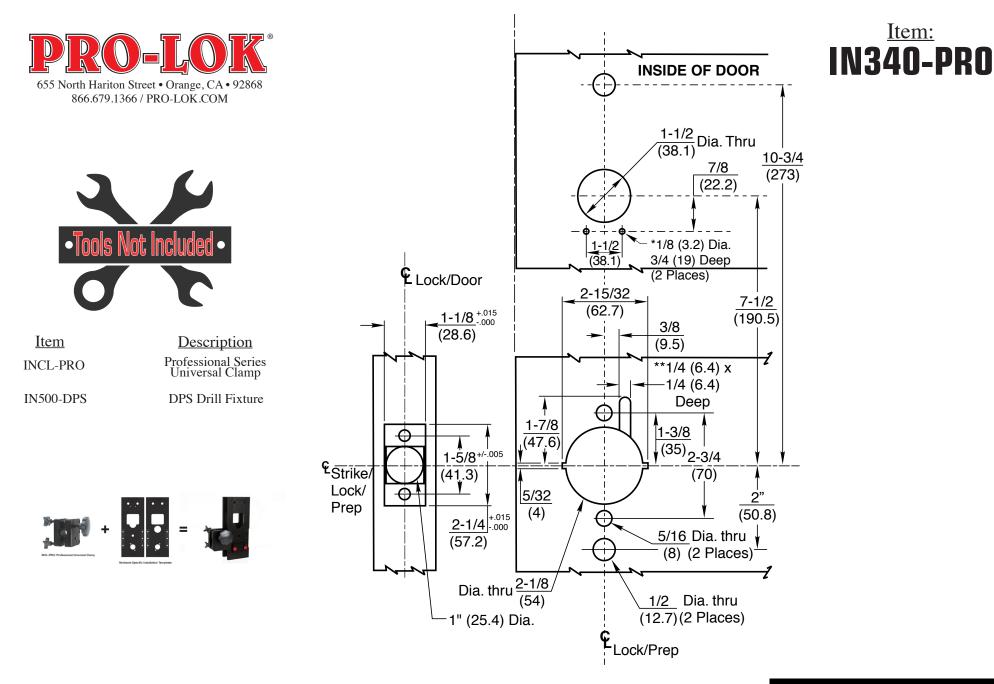

## **REFERENCE ONLY, NOT TO SCALE**

This product is based on the depcited illustation. Pro-Lok installation tools are only "aids" for a more professional job. The actual templates received may look different in apparence because they may be designed to accommodate specific hardware features, not limited to handedness, door material, etc. Work should be done in a clean environment. Follow all recommended safety precautions outlined by the manufacturer of the tools used (not limited to: drill motor, drill bits, routers, etc) and manufacturer's hardware.

Prior to use, ALWAYS match the paper template provided by the manufacturer with your hardware to the PRO-LOK installation template. This will insure that the template is accurate and up-to-date to the hardware to be installed.

Many cutouts are oversized to accommodate the different tolerances between bit manufacturers and some cutouts are designed to be used with router collars.