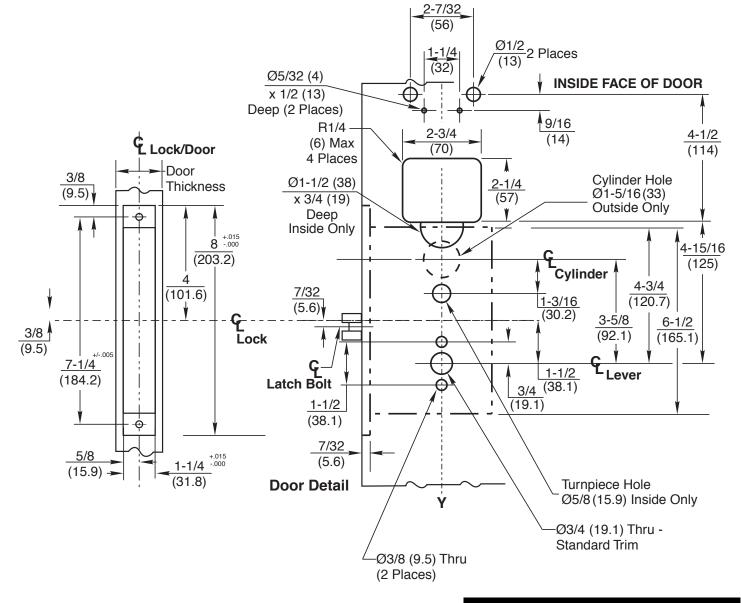

## REFERENCE ONLY, NOT TO SCALE

This product is based on the depcited illustation. Pro-Lok installation tools are only "aids" for a more professional job. The actual templates received may look different in apparence because they may be designed to accommodate specific hardware features, not limited to handedness, door material, etc. Work should be done in a clean environment. Follow all recommended safety precautions outlined by the manufacturer of the tools used (not limited to: drill motor, drill bits, routers, etc) and manufacturer's hardware.

Prior to use, ALWAYS match the paper template provided by the manufacturer with your hardware to the PRO-LOK installation template. This will insure that the template is accurate and up-to-date to the hardware to be installed.