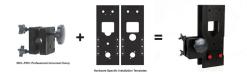

## IN334-PRO

<u>Item</u>

INCL-PRO

IN51

**INJIGC-MORT** 

<u>Description</u>

Professional Series Universal Clamp

Mortise Alignment + Centering Tool

Mortise Lock and Face Plate Installation Jig Kit

## REFERENCE ONLY, NOT TO SCALE

This product is based on the depcited illustation. Pro-Lok installation tools are only "aids" for a more professional job. The actual templates received may look different in apparence because they may be designed to accommodate specific hardware features, not limited to handedness, door material, etc. Work should be done in a clean environment. Follow all recommended safety precautions outlined by the manufacturer of the tools used (not limited to: drill motor, drill bits, routers, etc) and manufacturer's hardware.