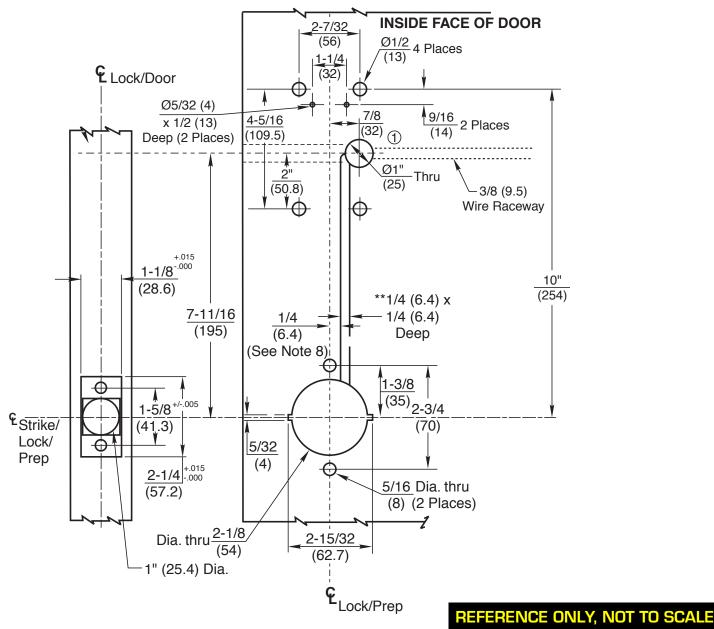

Prior to use, ALWAYS match the paper template provided by the manufacturer with your hardware to the PRO-LOK installation template. This will insure that the template is accurate and up-to-date to the hardware to be installed.