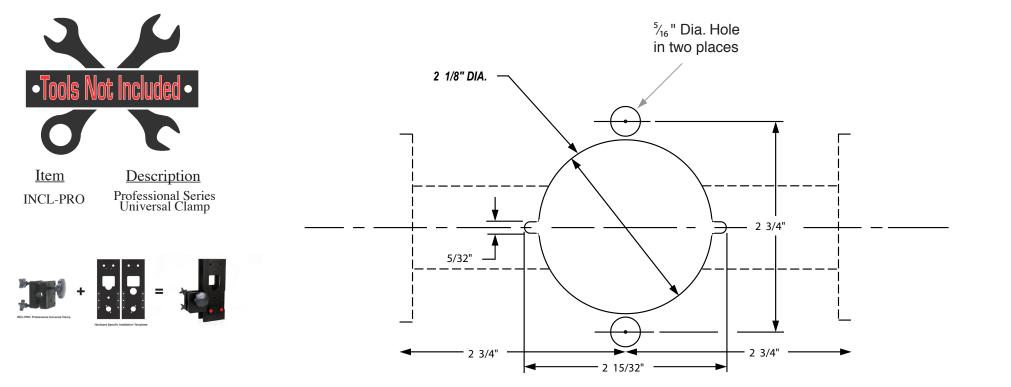

## **REFERENCE ONLY, NOT TO SCALE**

This product is based on the depcited illustation. Pro-Lok installation tools are only "aids" for a more professional job. The actual templates received may look different in apparence because they may be designed to accommodate specific hardware features, not limited to handedness, door material, etc. Work should be done in a clean environment. Follow all recommended safety precautions outlined by the manufacturer of the tools used (not limited to: drill motor, drill bits, routers, etc) and manufacturer's hardware.

Prior to use, ALWAYS match the paper template provided by the manufacturer with your hardware to the PRO-LOK installation template. This will insure that the template is accurate and up-to-date to the hardware to be installed.