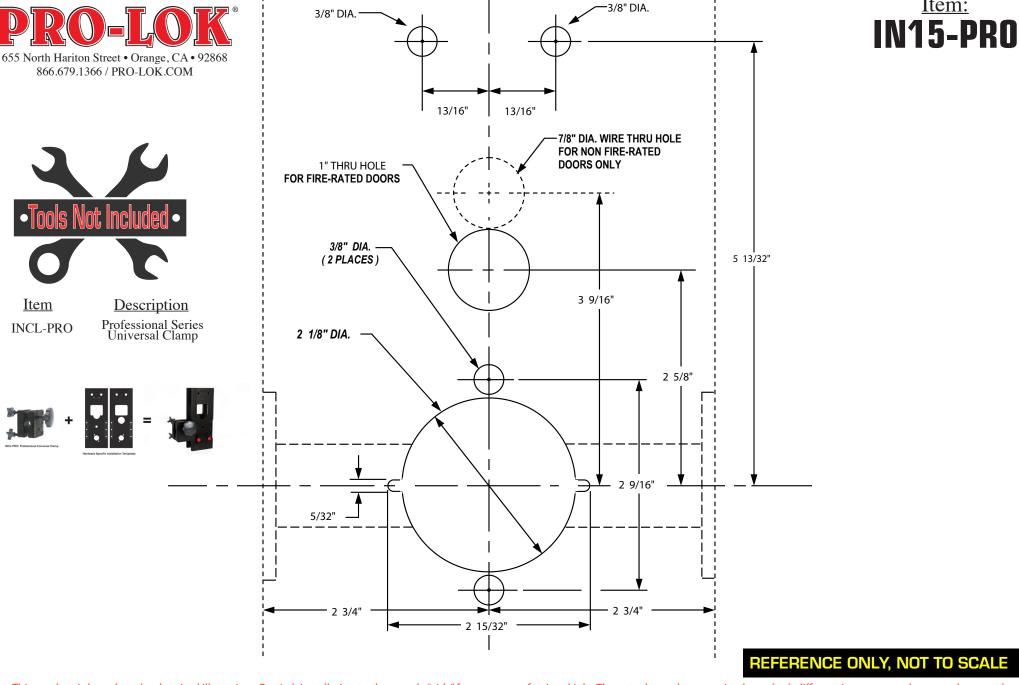

Item:

This product is based on the depcited illustation. Pro-Lok installation tools are only "aids" for a more professional job. The actual templates received may look different in apparence because they may be designed to accommodate specific hardware features, not limited to handedness, door material, etc. Work should be done in a clean environment. Follow all recommended safety precautions outlined by the manufacturer of the tools used (not limited to: drill motor, drill bits, routers, etc) and manufacturer's hardware.