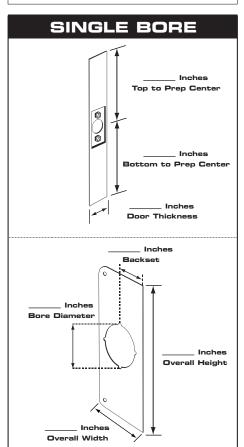

| LOCK AND DOOR |              |                      |                |  |
|---------------|--------------|----------------------|----------------|--|
|               |              | Standard Recessed    | Mortise        |  |
| Quantity:     | Full Channel | 1-1/8" (9)<br>2-1/4" | 1·1/4"<br>x 8" |  |
|               |              |                      |                |  |