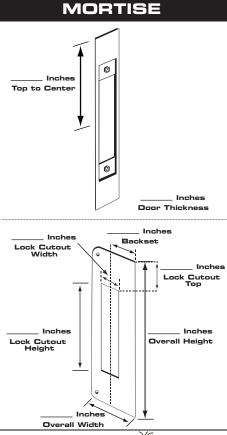

| LOCK AND DOOR |              |                      |                |  |
|---------------|--------------|----------------------|----------------|--|
|               |              | Standard Recessed    | Mortise        |  |
| Quantity:     | Full Channel | 1-1/8" (9)<br>2-1/4" | 1·1/4"<br>x 8" |  |
|               |              |                      |                |  |