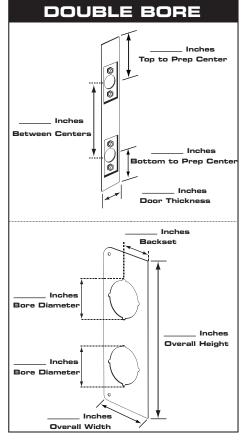

| LOCK AND DOOR |              |                      |                |  |
|---------------|--------------|----------------------|----------------|--|
|               |              | Standard Recessed    | Mortise        |  |
| Quantity:     | Full Channel | 1-1/8" (9)<br>2-1/4" | 1·1/4"<br>x 8" |  |
|               |              |                      |                |  |