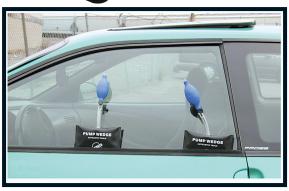

A065 Pump Wedge

Window wedge for auto opening. The pump wedge is an inflatable wedge made of non-marring vinyl material. Corners are rounded for easier entry.

## Instructions:

Insert one or two deflated pump wedges into the window cavity, between the glass and the weather-stripping.

Turn the black knob on the pump clockwise to close the air valve.

Pump gently to inflate the wedge. Be careful not to over inflate.

Insert your auto opening tool into the door cavity alongside or in between the wedges (see photo 1).

Once the vehicle has been unlocked and the tool removed, turn the knob counterclockwise to deflate the wedge.