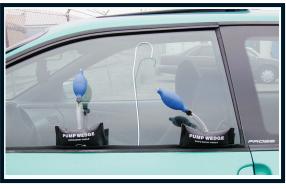

Insert your auto opening tool into the door cavity alongside or in between the wedges (see photo 1).

Once the vehicle has been unlocked and the tool removed, turn the knob counterclockwise to deflate the wedge.