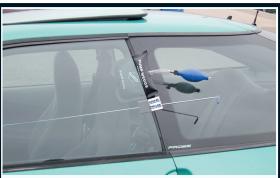

The pump wedge can also be used to wedge frameless windows for across the car type openings (see photo 2).

**GENERAL APPLICATIONS** : All vehicles.